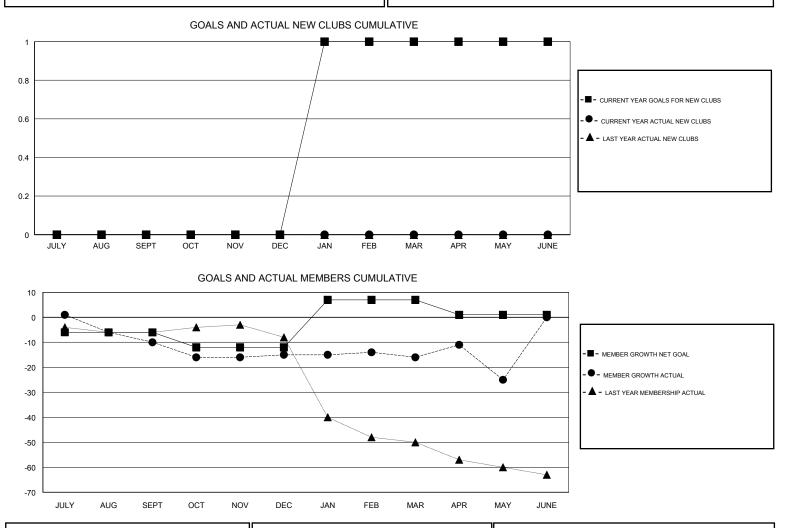

## LOCATION MICHIGAN

| GMT | CA |
|-----|----|
|     |    |

| Clubs                 |               |           | Members       |                       |                           |                         |                                                    |
|-----------------------|---------------|-----------|---------------|-----------------------|---------------------------|-------------------------|----------------------------------------------------|
| RESULTS FOR 2017-2018 |               |           |               | RESULTS FOR 2017-2018 |                           |                         |                                                    |
| QUARTER               | NEW CLUB GOAL | NEW CLUBS | DROPPED CLUBS | QUARTER               | MEMBER GROWTH NET<br>GOAL | MEMBER GROWTH<br>ACTUAL | DROPPED<br>MEMBERS ACTUAL<br>(including transfers) |
| JULY/AUG/SEPT         | 0             | 0         | 1             | JULY/AUG/SEPT         | -6                        | 10                      | 19                                                 |
| OCT/NOV/DEC           | 0             | 0         | 0             | OCT/NOV/DEC           | -6                        | 29                      | 33                                                 |
| JAN/FEB/MAR           | 1             | 0         | 2             | JAN/FEB/MAR           | 19                        | 16                      | 16                                                 |
| APR/MAY/JUNE          | 0             | 0         | 1             | APR/MAY/JUNE          | -6                        | 14                      | 23                                                 |